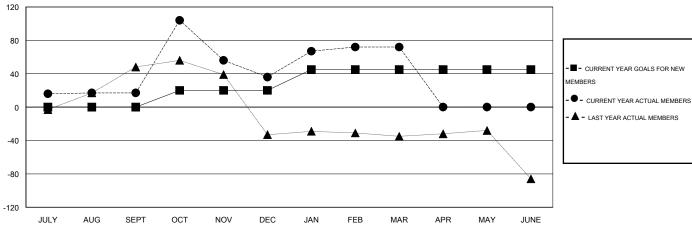

#### GOALS AND ACTUAL MEMBERS CUMULATIVE

| <b>=</b> - c | CURRENT YEAR GOALS FOR NEW |
|--------------|----------------------------|
| IEMBE        | RS                         |

- LAST YEAR ACTUAL MEMBERS